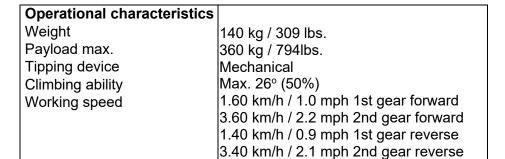

| Engine           |                     |  |
|------------------|---------------------|--|
| Honda            | GCV 160             |  |
| Туре             | 1 cyl. / 4-stroke   |  |
| Displacement     | 135 cm <sup>3</sup> |  |
| Engine output    | 3.3 kW / 4.5 HP     |  |
| Revolution speed | 3600/rpm            |  |
| Starter          | Reversing starter   |  |
| Air filter       | Dry cartridge       |  |
| Fuel filter      | Seive               |  |

| Drive                           | Toothed gearing                                                                                             |  |
|---------------------------------|-------------------------------------------------------------------------------------------------------------|--|
| Brake                           | Automatic safety brake                                                                                      |  |
| Guidance                        | Steering brake                                                                                              |  |
| Load carrying beds - adjustable | Length 925-1060 mm / 36.4" - 41.7"<br>Width 603-983 mm / 23.7" - 38.7"<br>Load height 240 mm / 9.4"         |  |
| Characteristic                  | The loading area can be increased by pulling out the sides of the bed.  The sides of the beds can be pulled |  |
|                                 | out completely.                                                                                             |  |