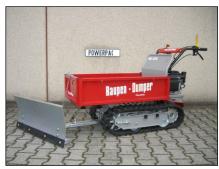

## **Track-Dumper**

**RC 360** 

## Track-Dumper RC 360

| Drive                           | Toothed gearing                                                                                             |  |
|---------------------------------|-------------------------------------------------------------------------------------------------------------|--|
| Brake                           | Automatic safety brake                                                                                      |  |
| Guidance                        | Steering brake                                                                                              |  |
| Load carrying beds - adjustable | Length 925-1060 mm / 36.4" - 41.7"<br>Width 603-983 mm / 23.7" - 38.7"<br>Load height 240 mm / 9.4"         |  |
| Characteristic                  | The loading area can be increased by pulling out the sides of the bed.  The sides of the beds can be pulled |  |
|                                 | out completely.                                                                                             |  |