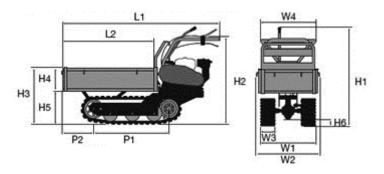

## **Technical Data**

|    | mm          | inches      |
|----|-------------|-------------|
| L1 | 1530 - 1665 | 60.2 - 65.6 |
| L2 | 925 - 1060  | 36.4 - 41.7 |
| H1 | 965         | 38.0        |
| H2 | 885         | 34.8        |
| Н3 | 570         | 22.4        |
| H4 | 240         | 9.4         |
| H5 | 330         | 13.0        |
| H6 | 65          | 2.6         |
| W1 | 590         | 23.2        |
| W2 | 603 - 983   | 23.7 - 38.7 |
| W3 | 170         | 6.7         |
| W4 | 520 - 900   | 20.5 - 35.4 |
| P1 | 690         | 27.2        |
| P2 | 415 - 550   | 16.3 - 21.7 |