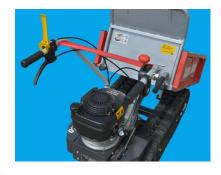

## **Track-Dumper**

**RC 360** 

## Track-Dumper RC 360

| Engine           |                     |  |
|------------------|---------------------|--|
| Honda            | GCV 160             |  |
| Туре             | 1 cyl. / 4-stroke   |  |
| Displacement     | 135 cm <sup>3</sup> |  |
| Engine output    | 3.3 kW / 4.5 HP     |  |
| Revolution speed | 3600/rpm            |  |
| Starter          | Reversing starter   |  |
| Air filter       | Dry cartridge       |  |
| Fuel filter      | Seive               |  |

| Drive                           | Toothed gearing                                                                                             |  |
|---------------------------------|-------------------------------------------------------------------------------------------------------------|--|
| Brake                           | Automatic safety brake                                                                                      |  |
| Guidance                        | Steering brake                                                                                              |  |
| Load carrying beds - adjustable | Length 925-1060 mm / 36.4" - 41.7"<br>Width 603-983 mm / 23.7" - 38.7"<br>Load height 240 mm / 9.4"         |  |
| Characteristic                  | The loading area can be increased by pulling out the sides of the bed.  The sides of the beds can be pulled |  |
|                                 | out completely.                                                                                             |  |