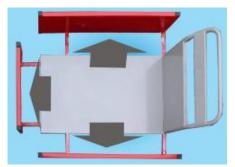

| Drive                           | Toothed gearing                                                                                             |  |
|---------------------------------|-------------------------------------------------------------------------------------------------------------|--|
| Brake                           | Automatic safety brake                                                                                      |  |
| Guidance                        | Steering brake                                                                                              |  |
| Load carrying beds - adjustable | Length 925-1060 mm / 36.4" - 41.7"<br>Width 603-983 mm / 23.7" - 38.7"<br>Load height 240 mm / 9.4"         |  |
| Characteristic                  | The loading area can be increased by pulling out the sides of the bed.  The sides of the beds can be pulled |  |
|                                 | out completely.                                                                                             |  |