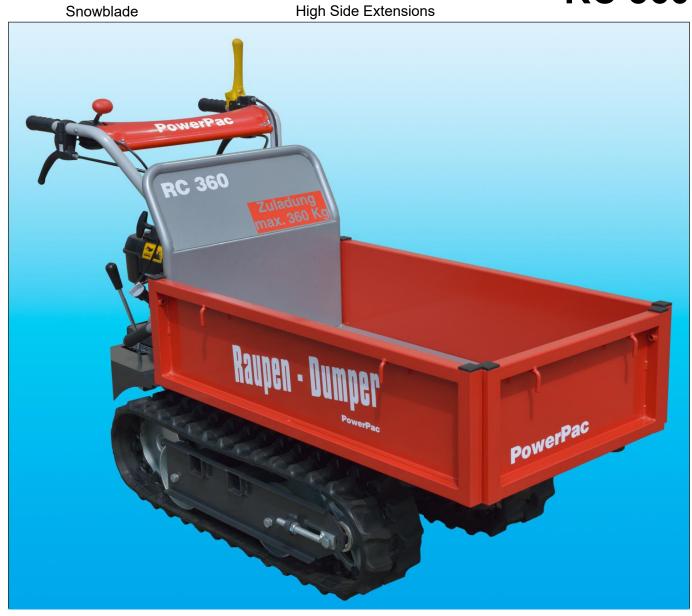

## **Track-Dumper**

**RC 360** 

## Track-Dumper RC 360

| Engine           |                     |  |
|------------------|---------------------|--|
| Honda            | GCV 160             |  |
| Туре             | 1 cyl. / 4-stroke   |  |
| Displacement     | 135 cm <sup>3</sup> |  |
| Engine output    | 3.3 kW / 4.5 HP     |  |
| Revolution speed | 3600/rpm            |  |
| Starter          | Reversing starter   |  |
| Air filter       | Dry cartridge       |  |
| Fuel filter      | Seive               |  |

| Drive                           | Toothed gearing                                                                                             |  |
|---------------------------------|-------------------------------------------------------------------------------------------------------------|--|
| Brake                           | Automatic safety brake                                                                                      |  |
| Guidance                        | Steering brake                                                                                              |  |
| Load carrying beds - adjustable | Length 925-1060 mm / 36.4" - 41.7"<br>Width 603-983 mm / 23.7" - 38.7"<br>Load height 240 mm / 9.4"         |  |
| Characteristic                  | The loading area can be increased by pulling out the sides of the bed.  The sides of the beds can be pulled |  |
|                                 | out completely.                                                                                             |  |