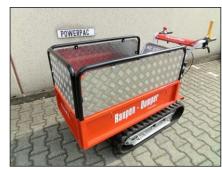

| Drive                           | Toothed gearing                                                                                             |  |
|---------------------------------|-------------------------------------------------------------------------------------------------------------|--|
| Brake                           | Automatic safety brake                                                                                      |  |
| Guidance                        | Steering brake                                                                                              |  |
| Load carrying beds - adjustable | Length 925-1060 mm / 36.4" - 41.7"<br>Width 603-983 mm / 23.7" - 38.7"<br>Load height 240 mm / 9.4"         |  |
| Characteristic                  | The loading area can be increased by pulling out the sides of the bed.  The sides of the beds can be pulled |  |
|                                 | out completely.                                                                                             |  |