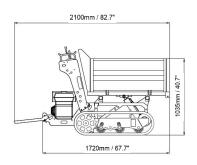

| Operating data       |                |                |
|----------------------|----------------|----------------|
| Weight               | 600 kg         | 1323 lbs.      |
| Max. Payload         | 1200 kg        | 2646 lbs.      |
| Max. Weight (loaded) | 1800 kg        | 3969 lbs.      |
| Tipping Device       | hydraulic      | hydraulic      |
| Climbing Ability     | max. 26° (50%) | max. 26° (50%) |
| Working Speed        | 0 – 4.8 km/h   | 0 – 3 mph      |
| Oil Pressure         | 160 bar        | 2321 psi       |
| Flow Rate (oil pump) | 36 ltr./min.   | 9.5 gal/min    |
|                      |                |                |