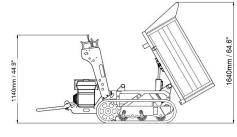

| Operating data       |                |                |
|----------------------|----------------|----------------|
| Weight               | 600 kg         | 1323 lbs.      |
| Max. Payload         | 1200 kg        | 2646 lbs.      |
| Max. Weight (loaded) | 1800 kg        | 3969 lbs.      |
| Tipping Device       | hydraulic      | hydraulic      |
| Climbing Ability     | max. 26° (50%) | max. 26° (50%) |
| Working Speed        | 0 – 4.8 km/h   | 0 – 3 mph      |
| Oil Pressure         | 160 bar        | 2321 psi       |
| Flow Rate (oil pump) | 36 ltr./min.   | 9.5 gal/min    |
|                      |                |                |