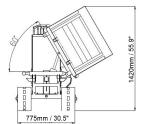

| Operating data       |                |                |
|----------------------|----------------|----------------|
| Weight               | 600 kg         | 1323 lbs.      |
| Max. Payload         | 1200 kg        | 2646 lbs.      |
| Max. Weight (loaded) | 1800 kg        | 3969 lbs.      |
| Tipping Device       | hydraulic      | hydraulic      |
| Climbing Ability     | max. 26° (50%) | max. 26° (50%) |
| Working Speed        | 0 – 4.8 km/h   | 0 – 3 mph      |
| Oil Pressure         | 160 bar        | 2321 psi       |
| Flow Rate (oil pump) | 36 ltr./min.   | 9.5 gal/min    |
|                      |                |                |