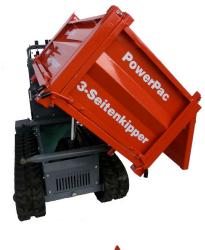

## Track-Dumper 3-way tipper

**RC 1200-3SK** 

## Track-Dumper RC 1200 - 3SK

| Drive          | Hydrostatic                                                                                          |  |
|----------------|------------------------------------------------------------------------------------------------------|--|
| Guidance       | Hydraulic motor                                                                                      |  |
| Characteristic | <ul><li>Hydraulic tipping device</li><li>Hydraulic three-way tipper</li><li>Electric start</li></ul> |  |