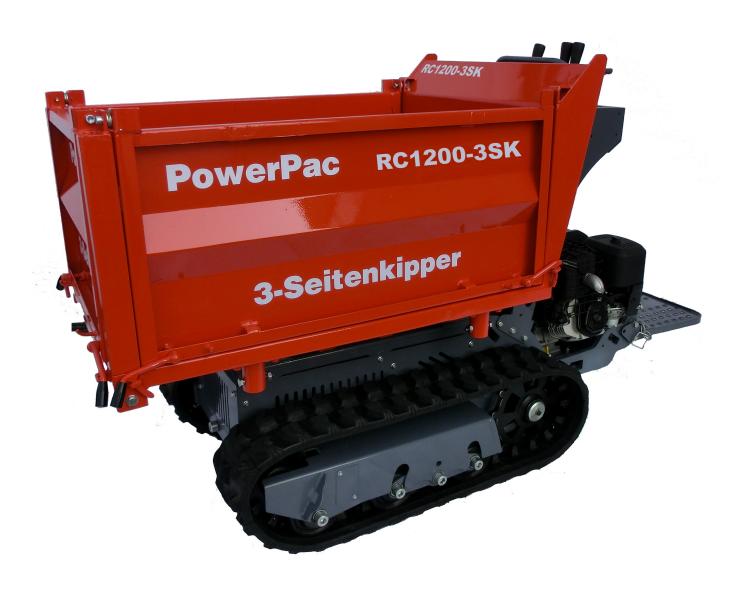

## Track-Dumper 3-way tipper

**RC 1200-3SK** 

## Track-Dumper RC 1200 - 3SK

| Drive          | Hydrostatic                                                                                          |  |
|----------------|------------------------------------------------------------------------------------------------------|--|
| Guidance       | Hydraulic motor                                                                                      |  |
| Characteristic | <ul><li>Hydraulic tipping device</li><li>Hydraulic three-way tipper</li><li>Electric start</li></ul> |  |