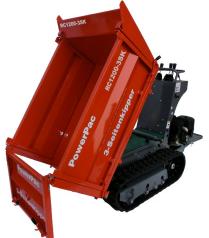

## Track-Dumper 3-way tipper

**RC 1200-3SK** 

## Track-Dumper RC 1200 - 3SK

| Drive          | Hydrostatic                                                                                          |  |
|----------------|------------------------------------------------------------------------------------------------------|--|
| Guidance       | Hydraulic motor                                                                                      |  |
| Characteristic | <ul><li>Hydraulic tipping device</li><li>Hydraulic three-way tipper</li><li>Electric start</li></ul> |  |